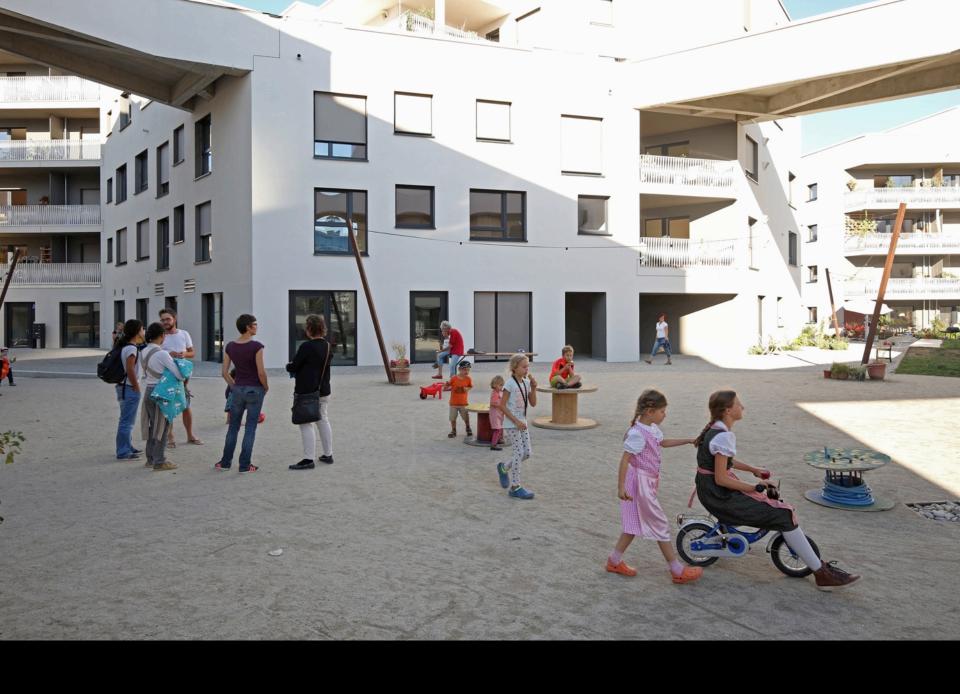

## sequence of communal open spaces

#### sequence of communal open spaces

## sequence of communal open spaces

contruction

basement: water impermeable reinforced concrete

skeleton: reinforced concrete

non-load bearing exterior wall: pre fab timber frame