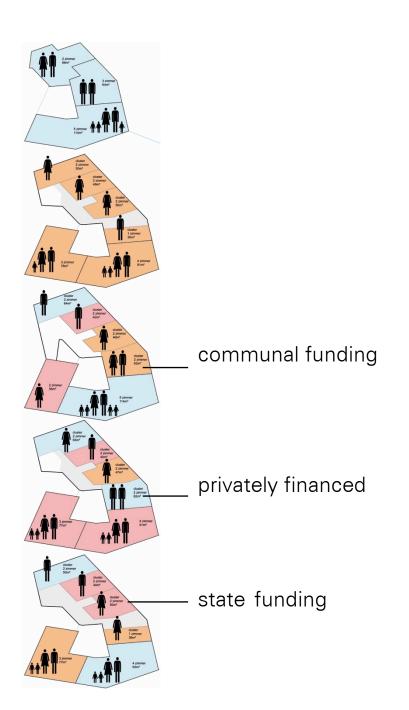

# cooperative housing complex wagnisART

A0 – back to the city – piestany, slovakia

27.02.2020

julius klaffke - bogevischs buero







































#### concept votum











social mix











## sequence of communal open spaces



#### sequence of communal open spaces



## sequence of communal open spaces





























contruction

basement: water impermeable reinforced concrete

skeleton: reinforced concrete

non-load bearing exterior wall: pre fab timber frame



## investment & operational cost

standard certified passive house

completion 2016

construction costs 2.000 €/sqm net area\*

operational costs 2€/sqm net area\*\*

\*not included: parking garage

\*\*due to high level of in-house work: resident caretaker, resident working groups for airfilter change, gardening, operation of guest appartments



research report of the ecological study

Chair of Energy Efficient and Sustainable Design and Building,

Technische Universität Mü