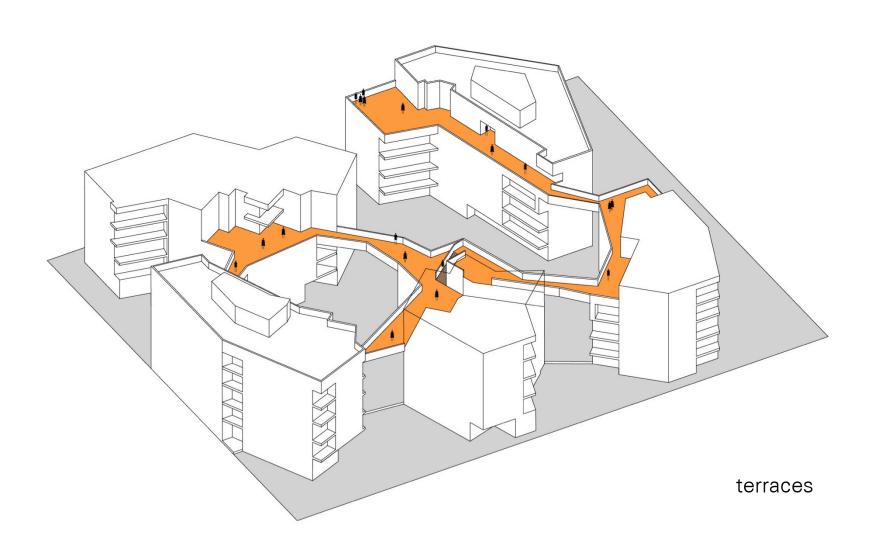

## sequence of communal open spaces

#### sequence of communal open spaces

## sequence of communal open spaces

contruction

basement: water impermeable reinforced concrete

skeleton: reinforced concrete

non-load bearing exterior wall: pre fab timber frame