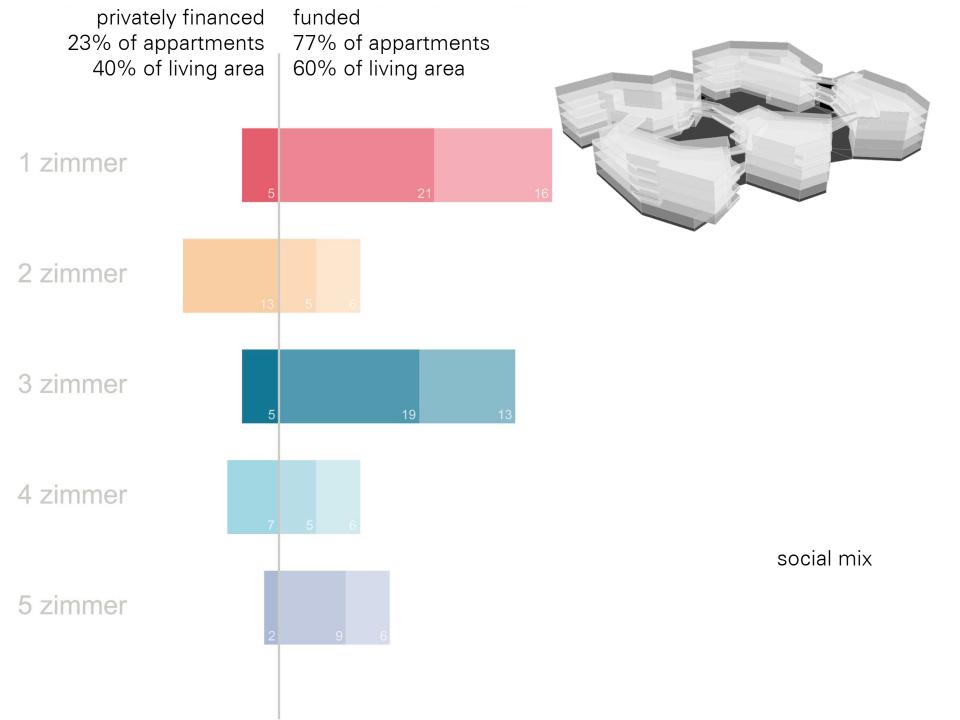

# cooperative housing complex wagnisART

A0 – back to the city – piestany, slovakia

27.02.2020

julius klaffke - bogevischs buero







































#### concept votum











social mix











## sequence of communal open spaces



#### sequence of communal open spaces



## sequence of communal open spaces





























contruction

basement: water impermeable reinforced concrete

skeleton: reinforced concrete

non-load bearing exterior wall: pre fab timber frame



## investment & operational cost

standard certified passive house

completion 2016

construction costs 2.000 €/sqm net area\*

operational costs 2€/sqm net area\*\*

\*not included: parking garage

\*\*due to high level of in-house work: resident caretaker, resident working groups for airfilter change, gardening, operation of guest appartments



research report of the ecological study

Chair of Energy Efficient and Sustainable Design and Building,

Technische Universität