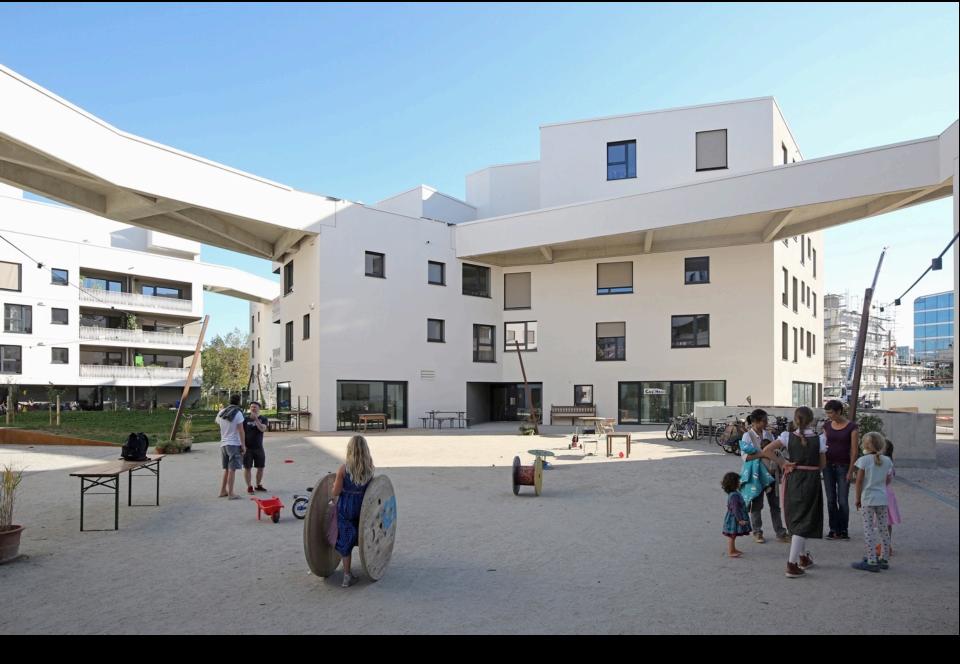

## sequence of communal open spaces

#### sequence of communal open spaces

## sequence of communal open spaces

contruction

basement: water impermeable reinforced concrete

skeleton: reinforced concrete

non-load bearing exterior wall: pre fab timber frame