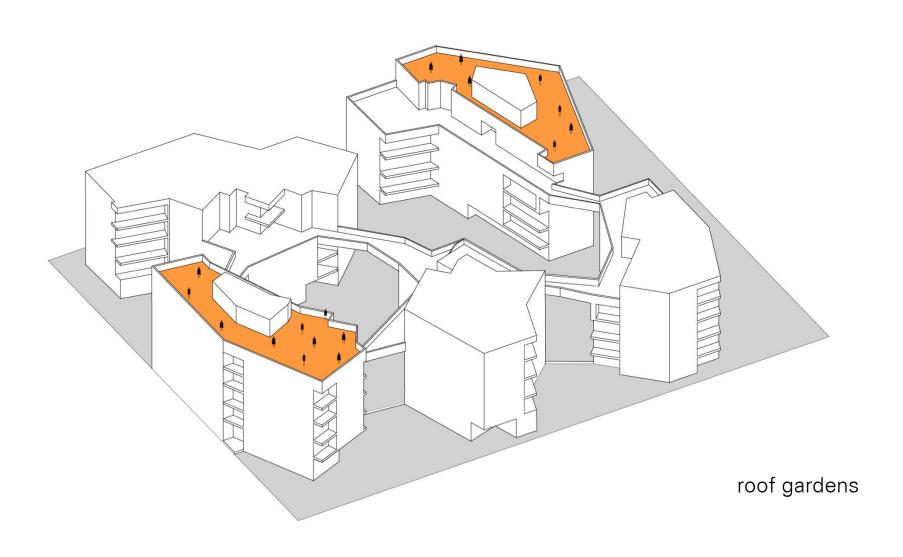

## sequence of communal open spaces

#### sequence of communal open spaces

## sequence of communal open spaces

contruction

basement: water impermeable reinforced concrete

skeleton: reinforced concrete

non-load bearing exterior wall: pre fab timber frame