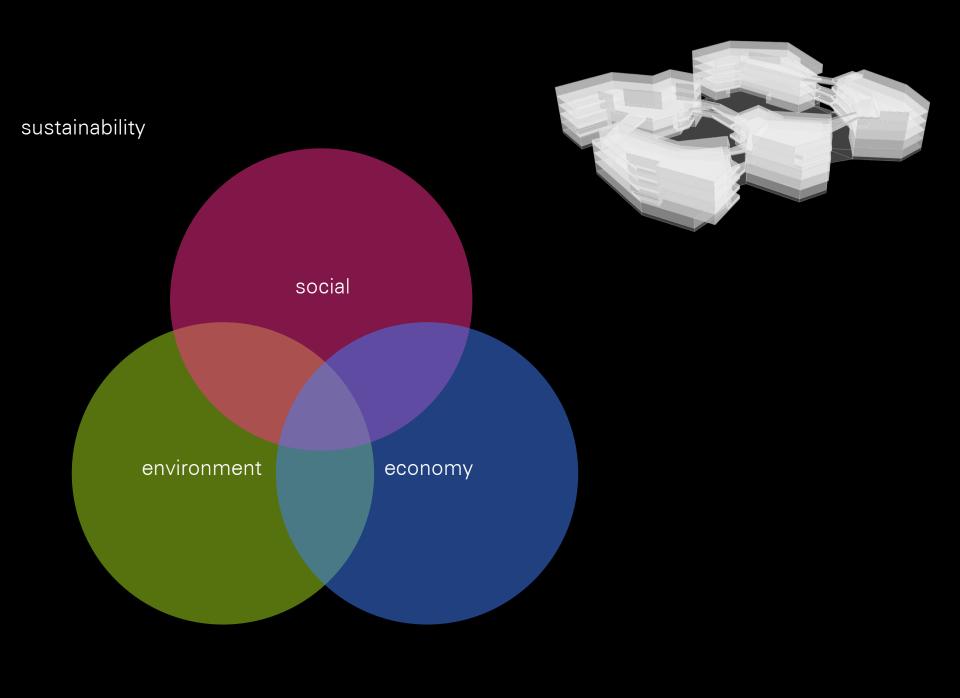

## investment & operational cost

standard certified passive house

completion 2016

construction costs 2.000 €/sqm net area\*

operational costs 2€/sqm net area\*\*

\*not included: parking garage

\*\*due to high level of in-house work: resident caretaker, resident working groups for airfilter change, gardening, operation of guest appartments

research report of the ecological study

Chair of Energy Efficient and Sustainable Design and Building,

Technische Universität München Prof. W.Lang

recommendations for action

energy- and resource consumption in the operating phase

use of renewable raw materials

life cycle phase of disposal

grey energy: subterranean structures