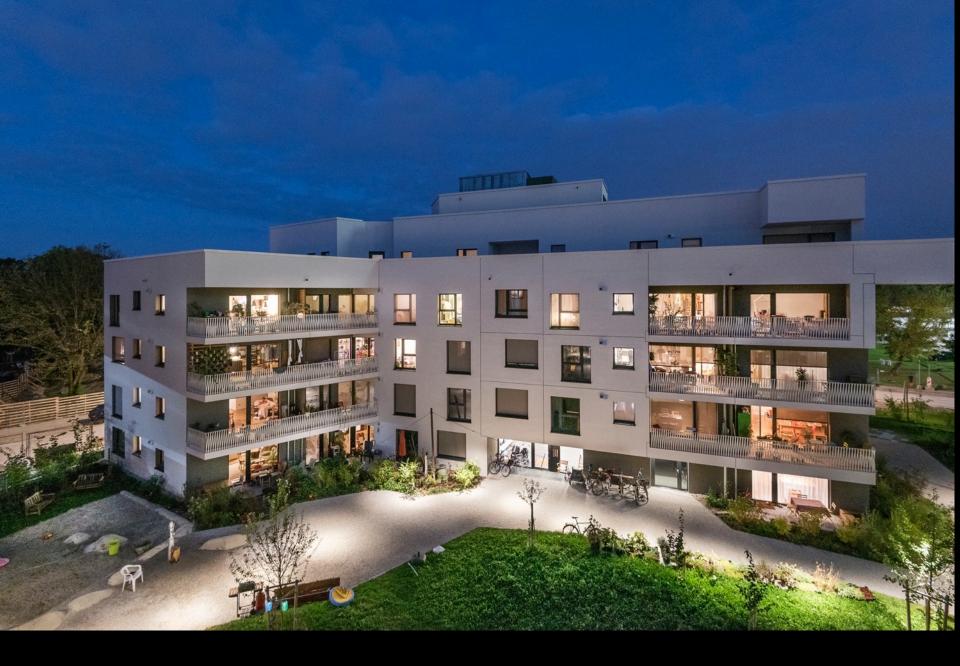

## sequence of communal open spaces

#### sequence of communal open spaces

## sequence of communal open spaces

contruction

basement: water impermeable reinforced concrete

skeleton: reinforced concrete

non-load bearing exterior wall: pre fab timber frame