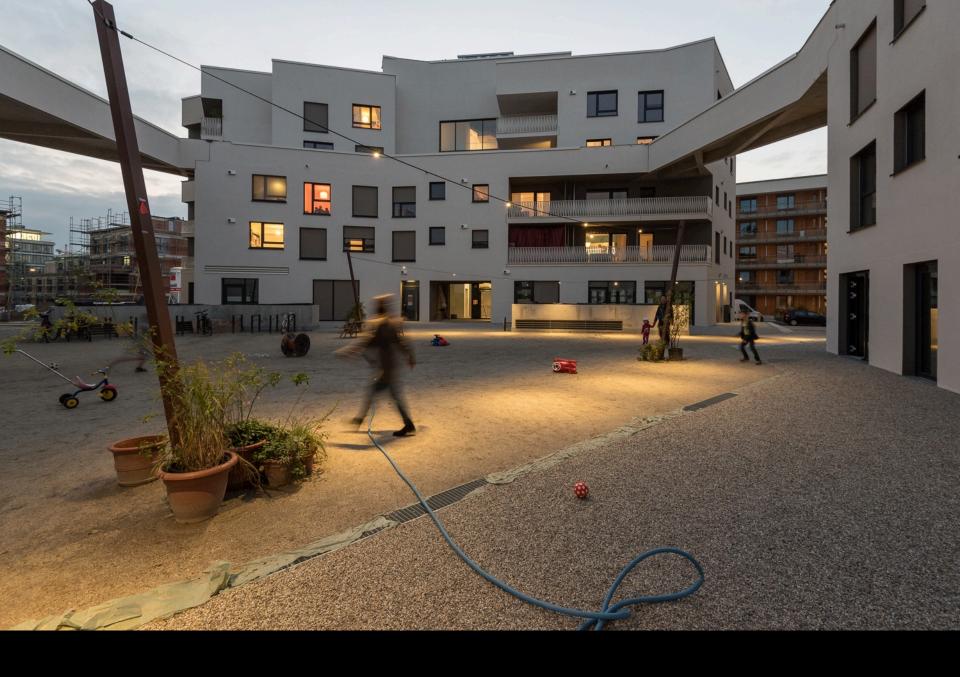

## sequence of communal open spaces

#### sequence of communal open spaces

## sequence of communal open spaces

contruction

basement: water impermeable reinforced concrete

skeleton: reinforced concrete

non-load bearing exterior wall: pre fab timber frame