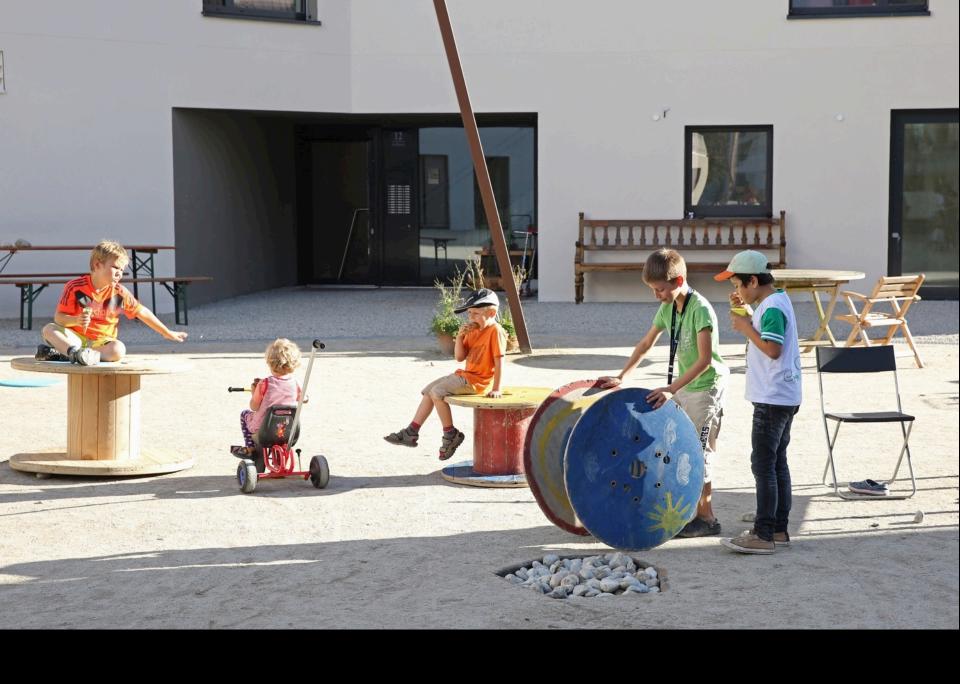

## sequence of communal open spaces

#### sequence of communal open spaces

## sequence of communal open spaces

contruction

basement: water impermeable reinforced concrete

skeleton: reinforced concrete

non-load bearing exterior wall: pre fab timber frame