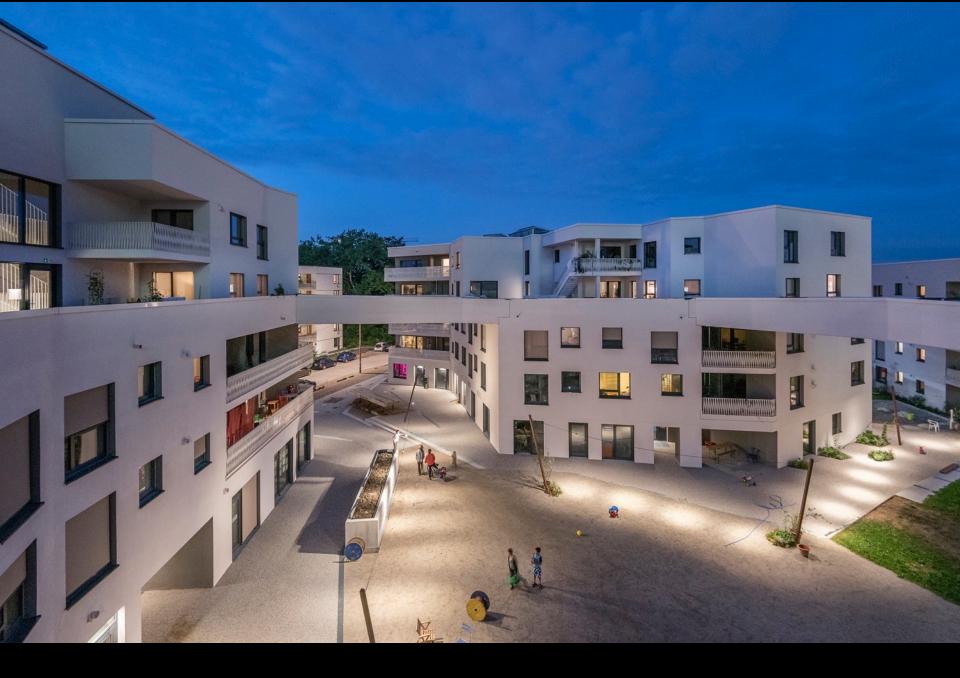

## sequence of communal open spaces

#### sequence of communal open spaces

## sequence of communal open spaces

contruction

basement: water impermeable reinforced concrete

skeleton: reinforced concrete

non-load bearing exterior wall: pre fab timber frame