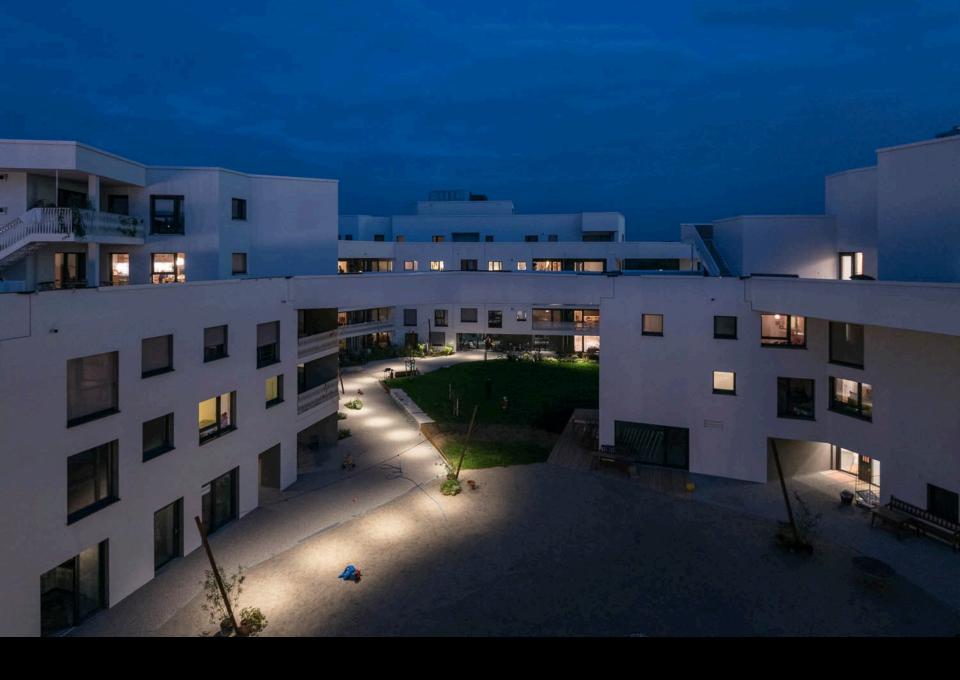

## sequence of communal open spaces

#### sequence of communal open spaces

## sequence of communal open spaces

contruction

basement: water impermeable reinforced concrete

skeleton: reinforced concrete

non-load bearing exterior wall: pre fab timber frame