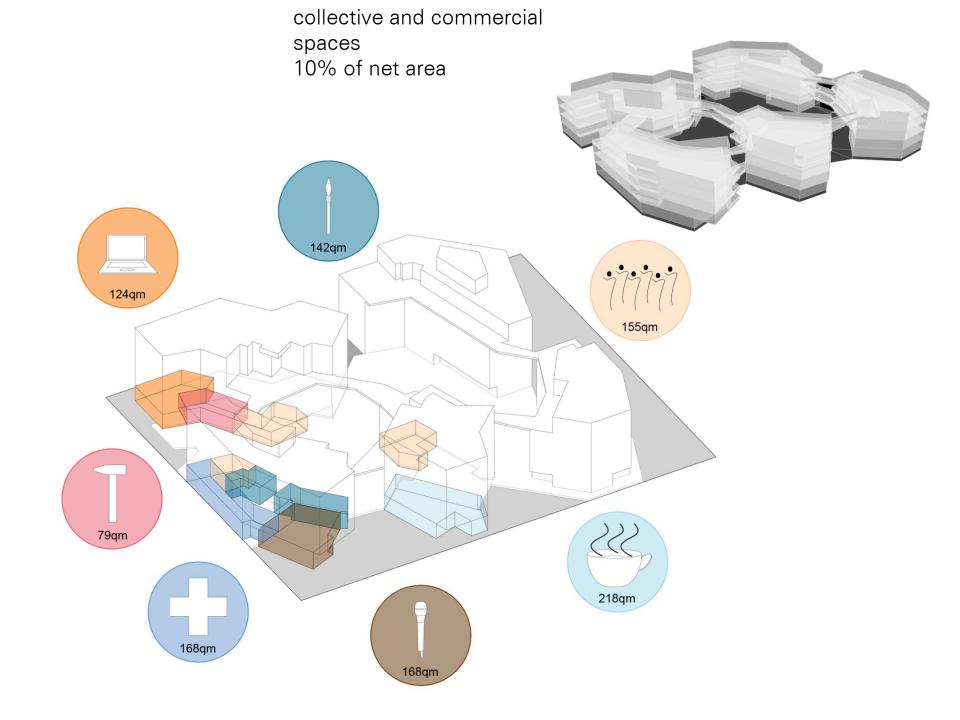

# cooperative housing complex wagnisART

A0 – back to the city – piestany, slovakia

27.02.2020

julius klaffke - bogevischs buero







































#### concept votum











social mix











## sequence of communal open spaces



#### sequence of communal open spaces



## sequence of communal open spaces





























contruction

basement: water impermeable reinforced concrete

skeleton: reinforced concrete

non-load bearing exterior wall: pre fab timber frame



## investment & operational cost

standard certified passive house

completion 2016

construction costs 2.000 €/sqm net area\*

operational costs 2€/sqm net area\*\*

\*not included: parking garage

\*\*due to high level of in-house work: resident caretaker, resident working groups for airfilter change, gardening, operation of guest appartments



research report of the ecological study

Chair of Energy Efficient and Sustainable Design and Building,

Technische Universität München Prof. W.La