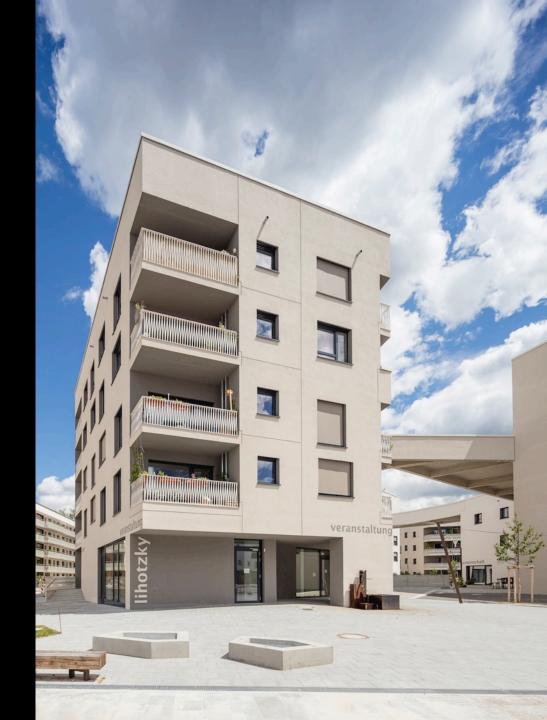

## sequence of communal open spaces

#### sequence of communal open spaces

## sequence of communal open spaces

contruction

basement: water impermeable reinforced concrete

skeleton: reinforced concrete

non-load bearing exterior wall: pre fab timber frame