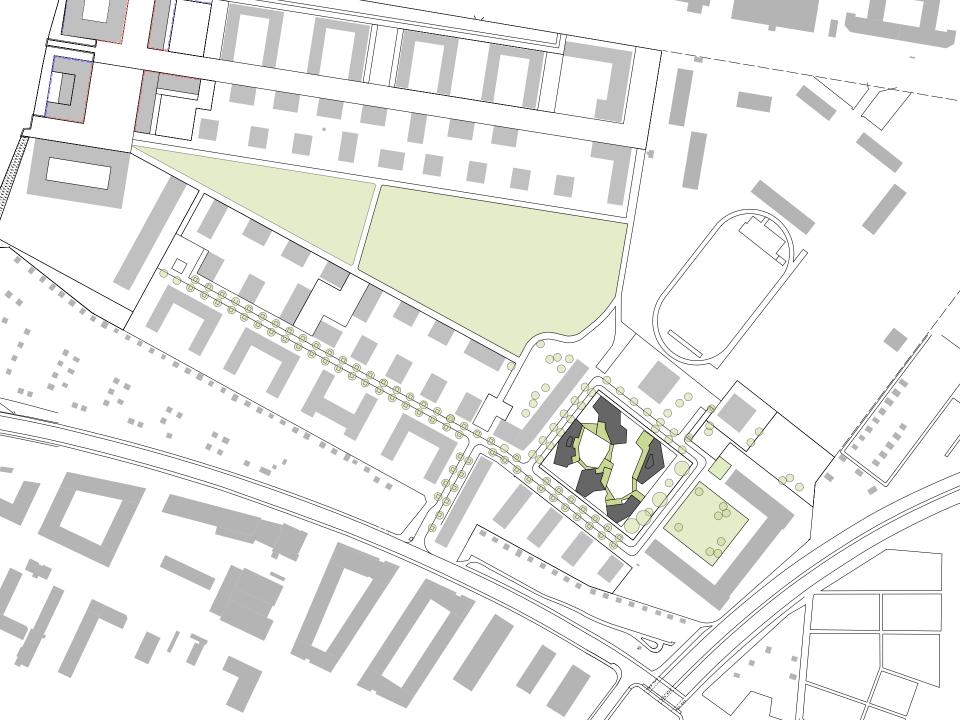

## sequence of communal open spaces

#### sequence of communal open spaces

## sequence of communal open spaces

contruction

basement: water impermeable reinforced concrete

skeleton: reinforced concrete

non-load bearing exterior wall: pre fab timber frame