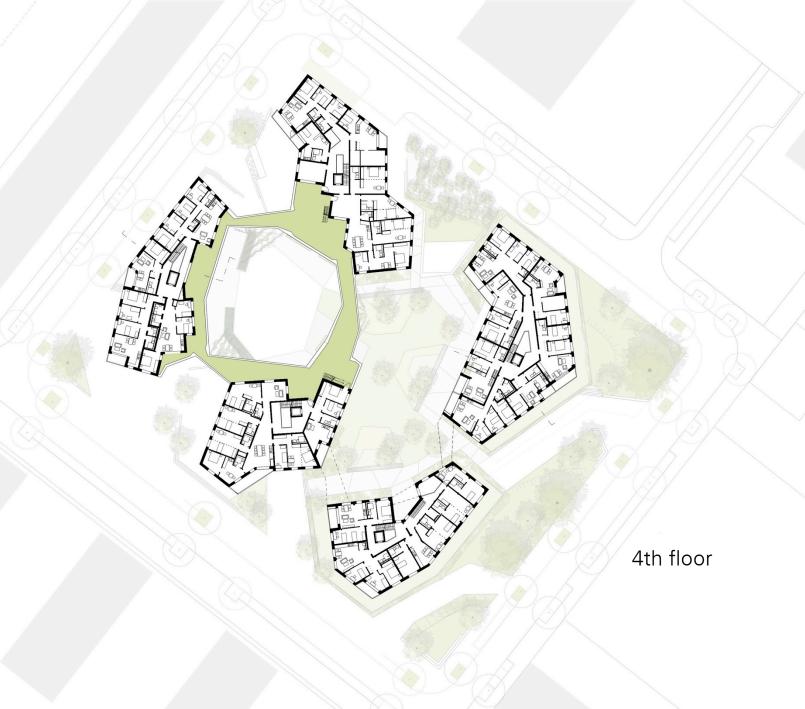

## sequence of communal open spaces

#### sequence of communal open spaces

## sequence of communal open spaces

contruction

basement: water impermeable reinforced concrete

skeleton: reinforced concrete

non-load bearing exterior wall: pre fab timber frame