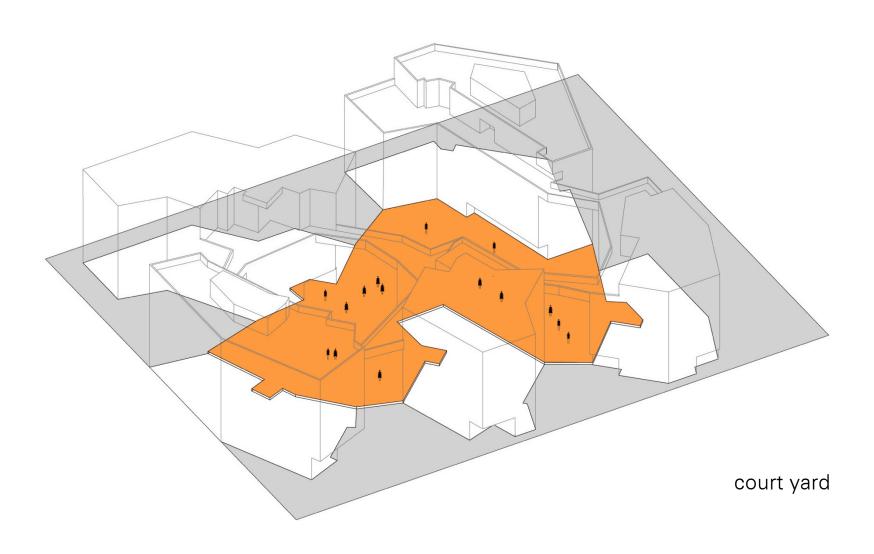

## sequence of communal open spaces

#### sequence of communal open spaces

## sequence of communal open spaces

contruction

basement: water impermeable reinforced concrete

skeleton: reinforced concrete

non-load bearing exterior wall: pre fab timber frame