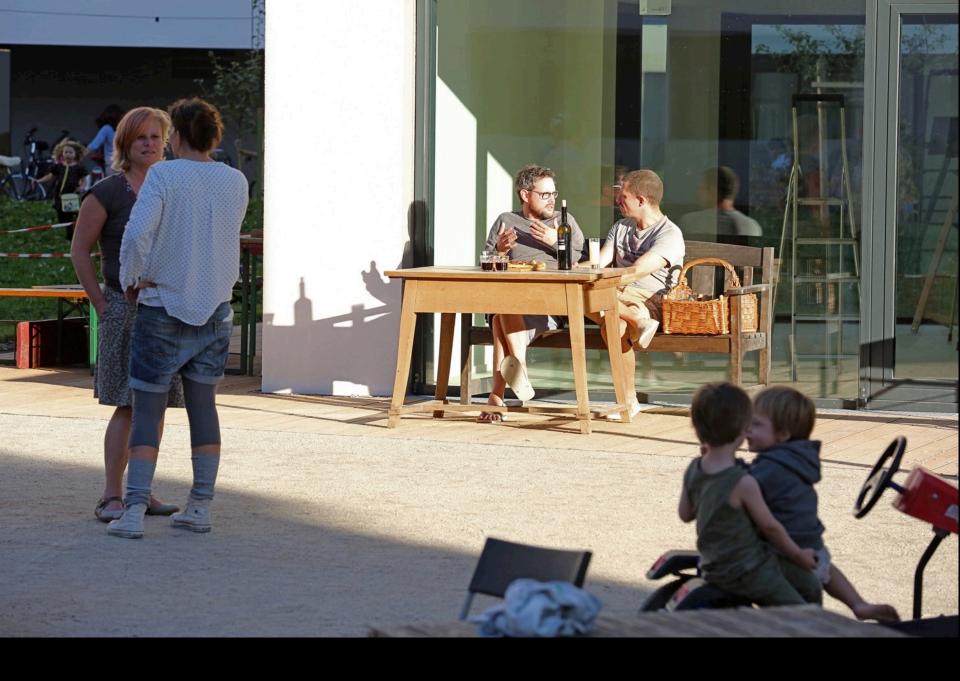

## sequence of communal open spaces

#### sequence of communal open spaces

## sequence of communal open spaces

contruction

basement: water impermeable reinforced concrete

skeleton: reinforced concrete

non-load bearing exterior wall: pre fab timber frame