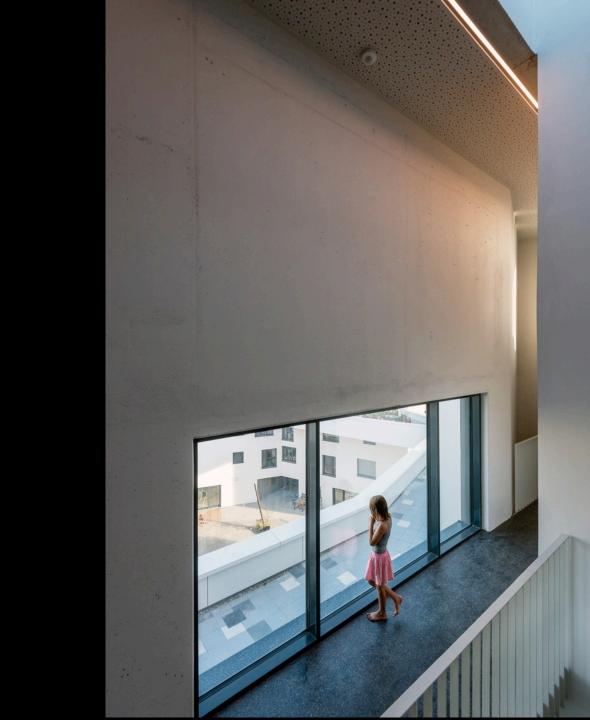

## sequence of communal open spaces

#### sequence of communal open spaces

## sequence of communal open spaces

contruction

basement: water impermeable reinforced concrete

skeleton: reinforced concrete

non-load bearing exterior wall: pre fab timber frame