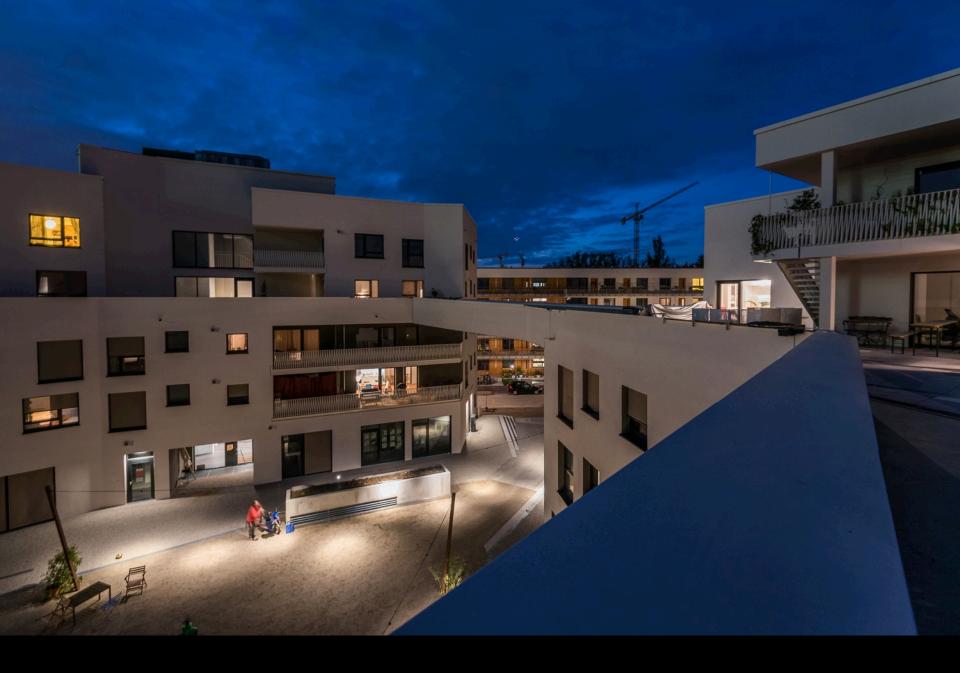

## sequence of communal open spaces

#### sequence of communal open spaces

## sequence of communal open spaces

contruction

basement: water impermeable reinforced concrete

skeleton: reinforced concrete

non-load bearing exterior wall: pre fab timber frame