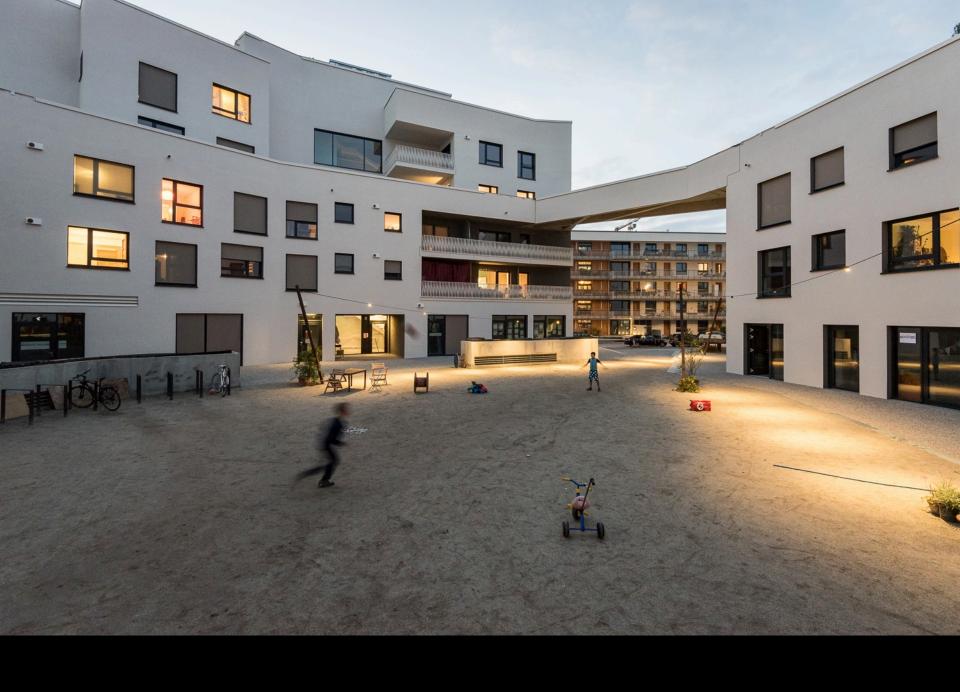

## sequence of communal open spaces

#### sequence of communal open spaces

## sequence of communal open spaces

contruction

basement: water impermeable reinforced concrete

skeleton: reinforced concrete

non-load bearing exterior wall: pre fab timber frame