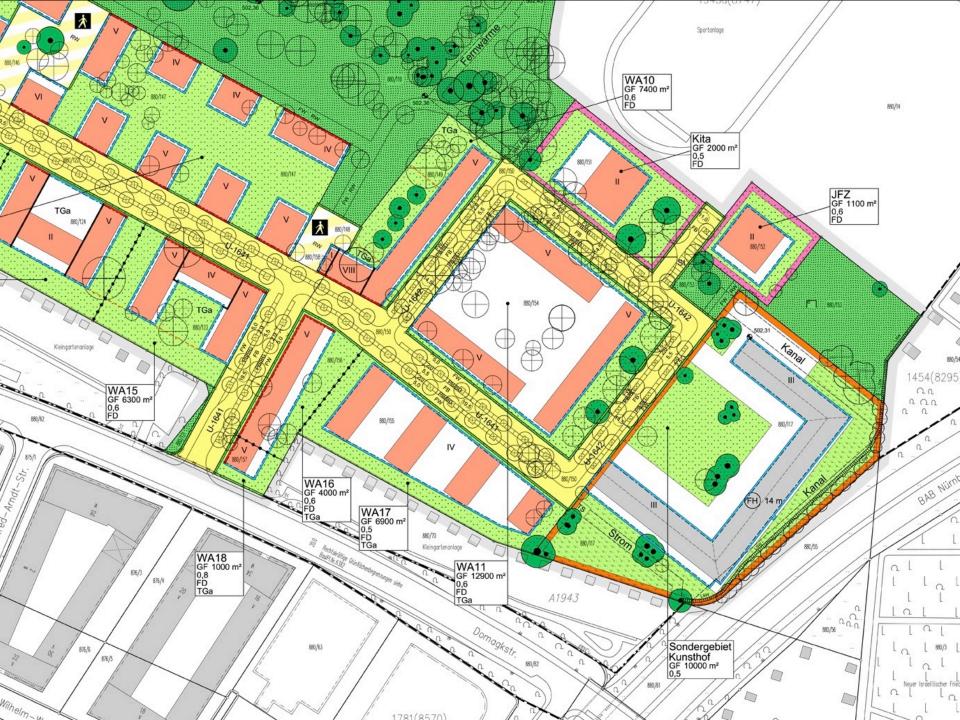

## sequence of communal open spaces

#### sequence of communal open spaces

## sequence of communal open spaces

contruction

basement: water impermeable reinforced concrete

skeleton: reinforced concrete

non-load bearing exterior wall: pre fab timber frame