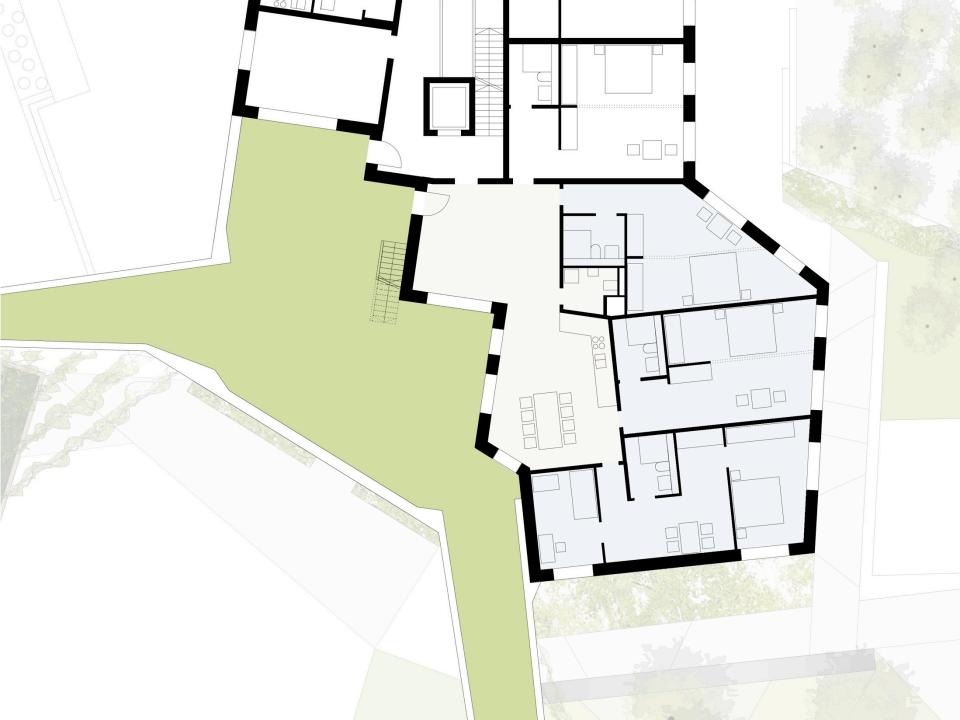

## sequence of communal open spaces

#### sequence of communal open spaces

## sequence of communal open spaces

contruction

basement: water impermeable reinforced concrete

skeleton: reinforced concrete

non-load bearing exterior wall: pre fab timber frame