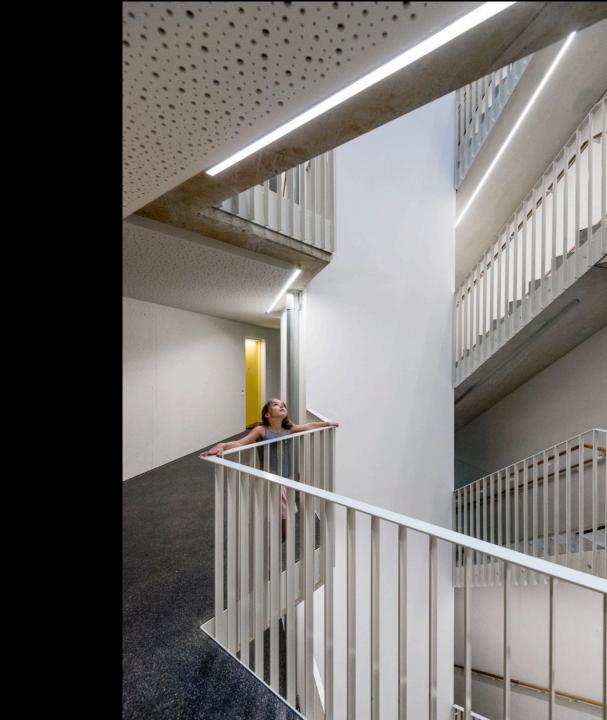

## sequence of communal open spaces

#### sequence of communal open spaces

## sequence of communal open spaces

contruction

basement: water impermeable reinforced concrete

skeleton: reinforced concrete

non-load bearing exterior wall: pre fab timber frame