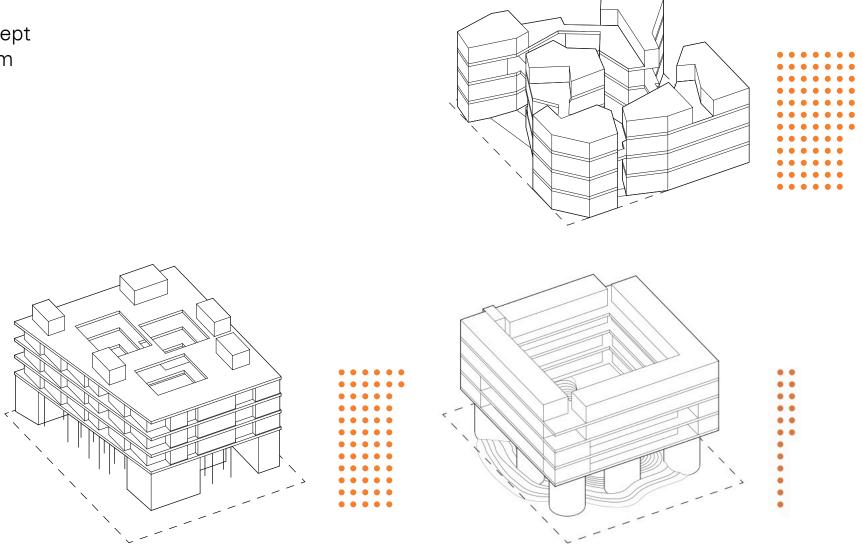

## sequence of communal open spaces

#### sequence of communal open spaces

## sequence of communal open spaces

contruction

basement: water impermeable reinforced concrete

skeleton: reinforced concrete

non-load bearing exterior wall: pre fab timber frame