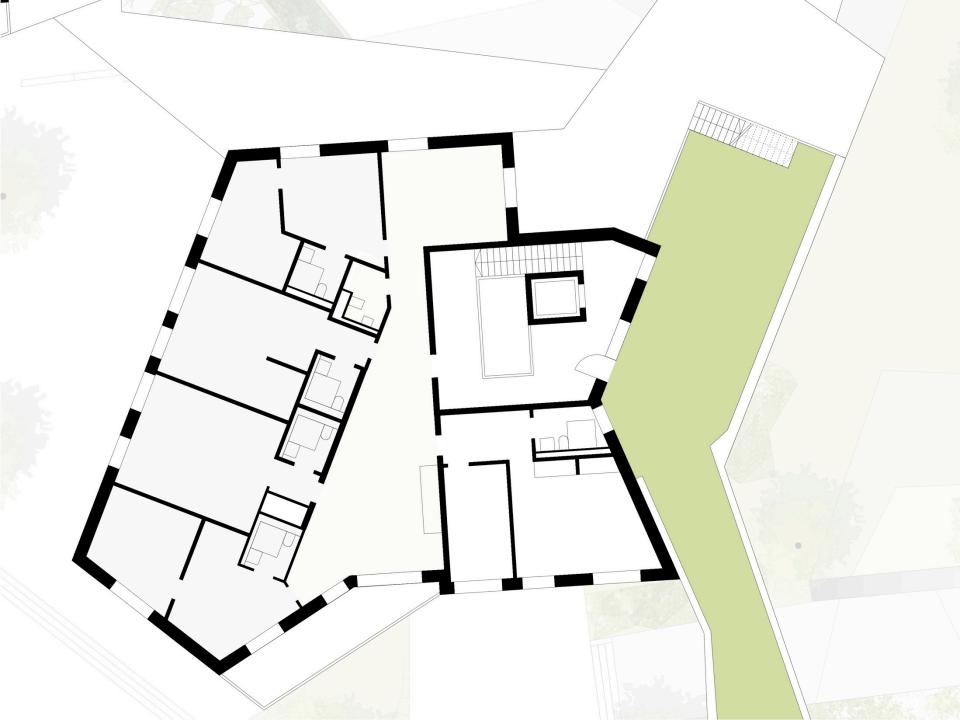

## sequence of communal open spaces

#### sequence of communal open spaces

## sequence of communal open spaces

contruction

basement: water impermeable reinforced concrete

skeleton: reinforced concrete

non-load bearing exterior wall: pre fab timber frame