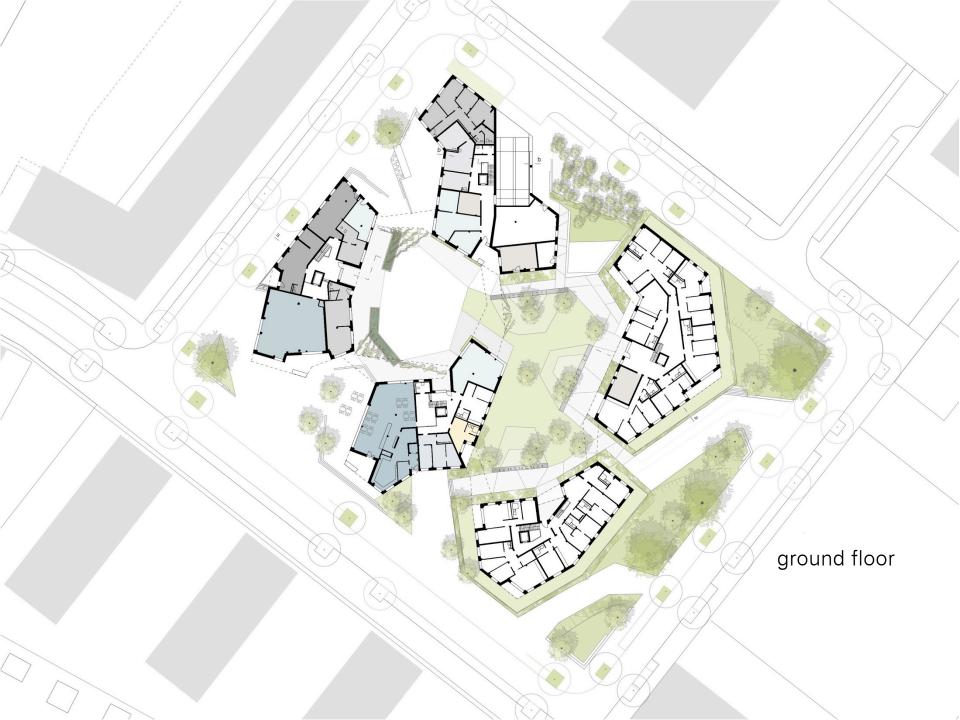

## sequence of communal open spaces

#### sequence of communal open spaces

## sequence of communal open spaces

contruction

basement: water impermeable reinforced concrete

skeleton: reinforced concrete

non-load bearing exterior wall: pre fab timber frame