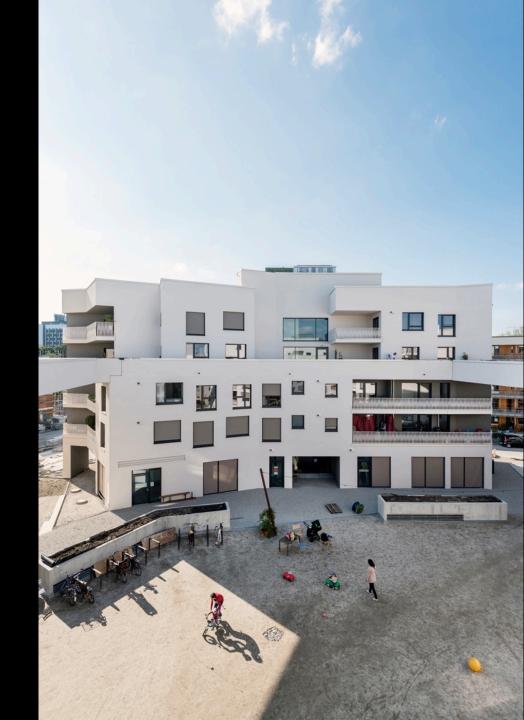

## sequence of communal open spaces

#### sequence of communal open spaces

## sequence of communal open spaces

contruction

basement: water impermeable reinforced concrete

skeleton: reinforced concrete

non-load bearing exterior wall: pre fab timber frame