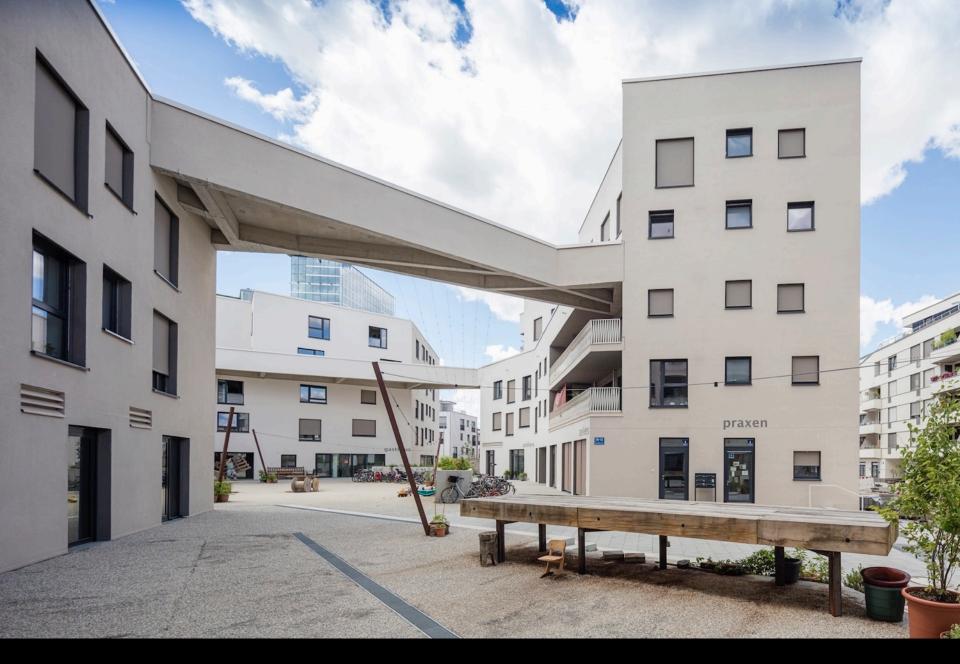

## sequence of communal open spaces

#### sequence of communal open spaces

## sequence of communal open spaces

contruction

basement: water impermeable reinforced concrete

skeleton: reinforced concrete

non-load bearing exterior wall: pre fab timber frame