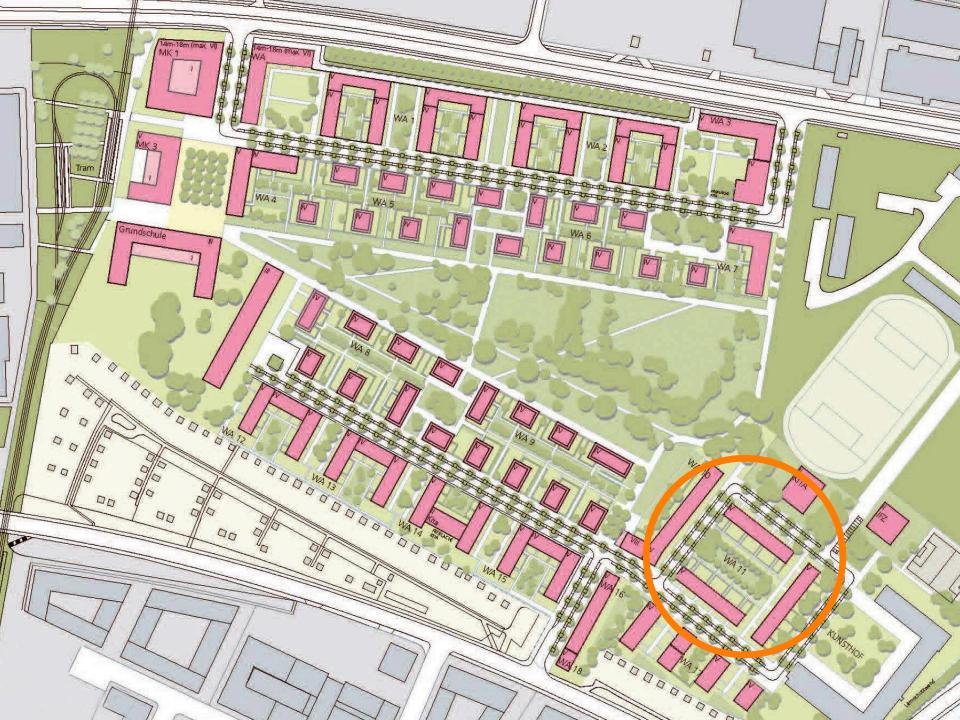

## sequence of communal open spaces

#### sequence of communal open spaces

## sequence of communal open spaces

contruction

basement: water impermeable reinforced concrete

skeleton: reinforced concrete

non-load bearing exterior wall: pre fab timber frame