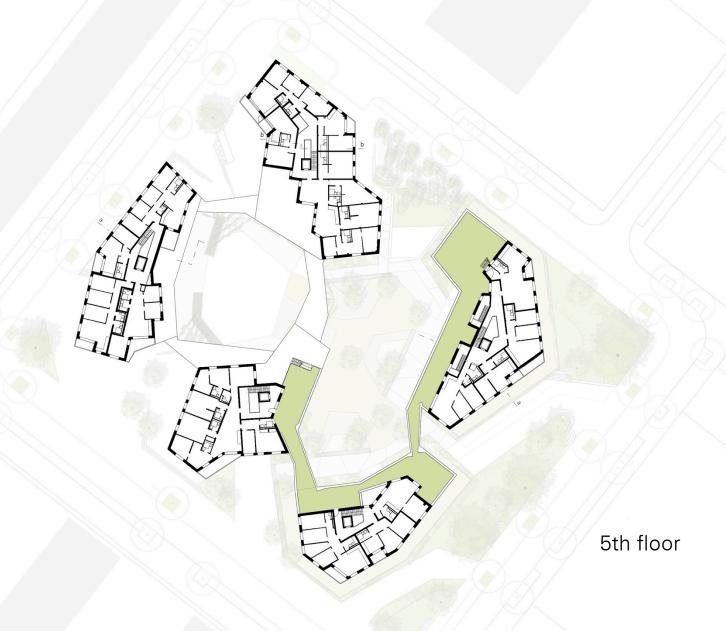

## sequence of communal open spaces

#### sequence of communal open spaces

## sequence of communal open spaces

contruction

basement: water impermeable reinforced concrete

skeleton: reinforced concrete

non-load bearing exterior wall: pre fab timber frame