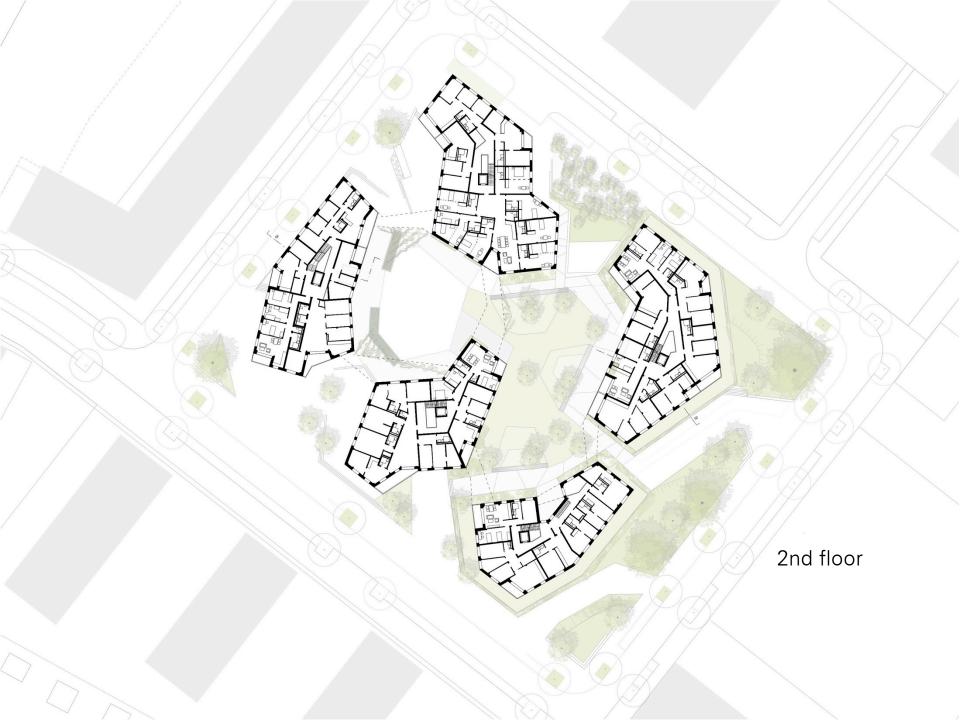

## sequence of communal open spaces

#### sequence of communal open spaces

## sequence of communal open spaces

contruction

basement: water impermeable reinforced concrete

skeleton: reinforced concrete

non-load bearing exterior wall: pre fab timber frame