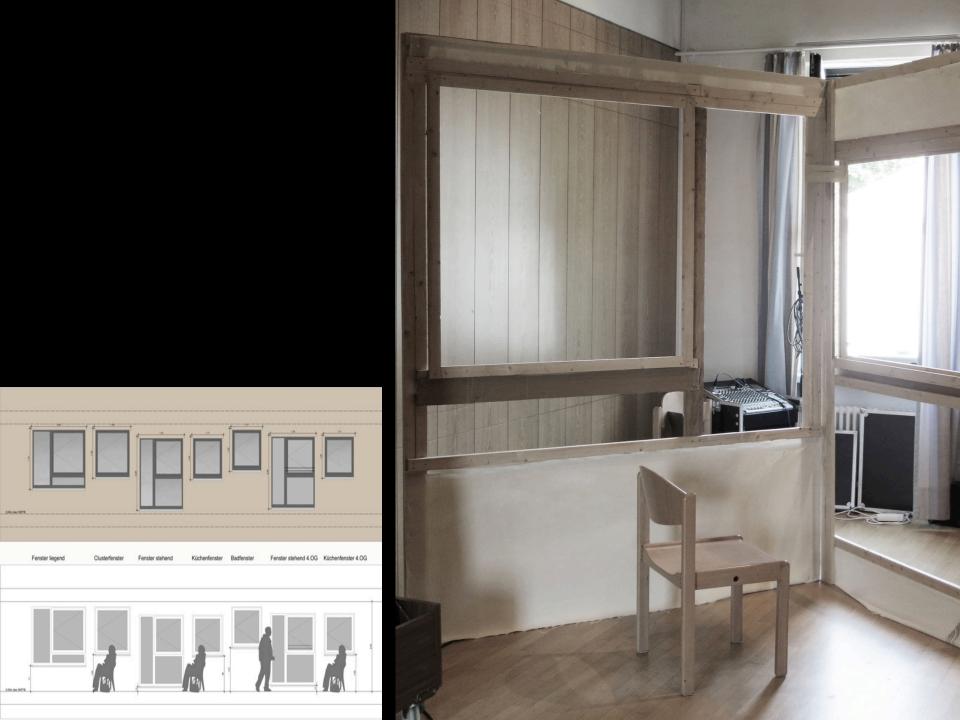

## sequence of communal open spaces

contruction

basement: water impermeable reinforced concrete

skeleton: reinforced concrete

non-load bearing exterior wall: pre fab timber frame